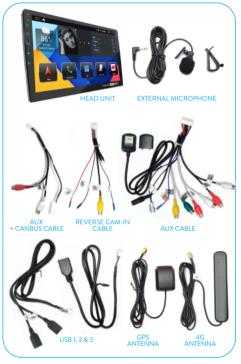

### **HOW TO CONNECT?**

#### WARNING

The function of every pins has been shown below. Please match based on the pin functions and the colors are for reference only. Since the connections of every cars may varies, please check the car manufacturer's manual regarding the corresponding pints to be connected to your car. Please pay attention to the position of those pins and be very careful of the +/- pins. Incorrect connection may cause serious damage, please make sure you understand the connection before connection. Please consult professional if you are unsure about the connections.

|   | COLOR        | FUNCTIONS   |    | COLOR        | FUNCTIONS       |
|---|--------------|-------------|----|--------------|-----------------|
| 1 | BLACK        | GROUND      | 9  | YELLOW       | BATT/B+ VCC     |
| 2 | RED          | ACC         | 10 | ORANGE       | ILL             |
| 3 | BROWN        | REVERSE     | 11 | ORANGE/WHITE | KEY1            |
| 4 | ORANGE/BLACK | KEY2        | 12 | BLUE         | ANT VCC/AMP CON |
| 5 | GREY         | FR+ SPEAKER | 13 | GREEN/BLACK  | RL- SPEAKER     |
| 6 | GREY/BLACK   | FR- SPEAKER | 14 | GREEN        | RL+ SPEAKER     |
| 7 | WHITE        | FL+ SPEAKER | 15 | PURPLE/BLACK | RR- SPEAKER     |
| 8 | WHITE/BLACK  | FL- SPEAKER | 16 | PURPLE       | RR+ SPEAKER     |

### HOW TO WIRE THE REVERSE CAMERA?

When you shift to reverse gear, the backlight wire will release 12V power to the head unit and trigger the head unit to change from NORMAL mode to CAMERA IN mode, the video signal from the camera will be shown on the screen. Please connect the BRAKE wire only if you want the screen to turn off automatically while driving.