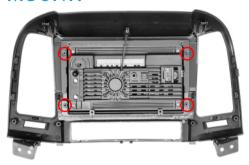

## **HOW TO**MOUNT?

Please use the four screws provided to secure the head unit to the fascia kit at the positions with the red circles.

 $\ensuremath{\mathsf{NOTE}}\xspace$  : This is only an installation example and represent the fascia kit you received.