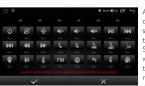

#### HOW TO CONFIG STEERING WHEEL CONTROLS?

After finished the harness connections, please go to the steering wheel control interface to configure each buttons. Simply hold the function that you want to configure on the screen, the icon will flash, then press the relative button on your steering wheel control.