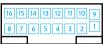

|   | COLOR        | FUNCTIONS   |    | COLOR        | FUNCTIONS       |
|---|--------------|-------------|----|--------------|-----------------|
| 1 | BLACK        | GROUND      | 9  | YELLOW       | BATT/B+ VCC     |
| 2 | RED          | ACC         | 10 | ORANGE       | ILL             |
| 3 | BROWN        | REVERSE     | 11 | ORANGE/WHITE | KEY1            |
| 4 | ORANGE/BLACK | KEY2        | 12 | BLUE         | ANT VCC/AMP CON |
| 5 | GREY         | FR+ SPEAKER | 13 | GREEN/BLACK  | RL- SPEAKER     |
| 6 | GREY/BLACK   | FR- SPEAKER | 14 | GREEN        | RL+ SPEAKER     |
| 7 | WHITE        | FL+ SPEAKER | 15 | PURPLE/BLACK | RR- SPEAKER     |
| 8 | WHITE/BLACK  | FL- SPEAKER | 16 | PURPLE       | RR+ SPEAKER     |