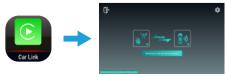

#### CARPLAY & ANDROID AUTO

For the use of Carplay and Android Auto, please use genuine USB cable provided by the manufacturer of the phone. Carplay can also perform WIRELESS connection with the head unit: Simply click the CARLINK icon, the connection will perform automatically.