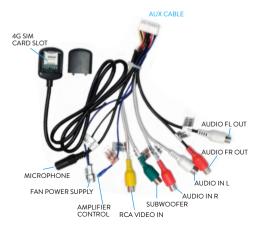

#### **4G CONNECTION**

The 4G module can only support the following network.

| NETWORK  | BAND SUPPORT                        |
|----------|-------------------------------------|
| GSM      | GSM850 EGSM900 DCS1800 PCS1900      |
| WCDMA    | BAND1 BAND2 BAND5 BAND8             |
| TD-SCDMA | BAND34 BAND3                        |
| TDD-LTE  | BAND34 BAND38 BAND39 BAND40 BAND41N |
| FDD-LTE  | BAND1 BAND2 BAND3 BAND5 BAND7 BAND8 |
| E        | BAN20 BAND28A                       |

#### CARPLAY & ANDROID AUTO

For the use of Carplay and Android Auto, please use genuine USB cable provided by the manufacturer of the phone. Carplay can also perform WIRELESS connection with the head unit: Simply click the CARLINK icon, the connection will perform automatically.

### HOW TO WIRE THE REVERSE CAMERA?

When you shift to reverse gear, the backlight wire will release 12V power to the head unit and trigger the head unit to change from NORMAL mode to CAMERA IN mode, the video signal from the camera will be shown on the screen. Please connect the BRAKE wire only if you want the screen to turn off automatically while driving.