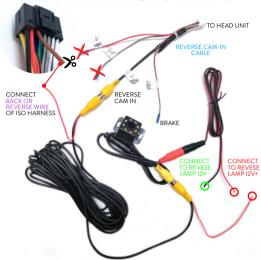

### HOW TO WIRE THE REVERSE CAMERA?

When you shift to reverse gear, the backlight wire will release 12V power to the head unit and trigger the head unit to change from NORMAL mode to CAMERA IN mode, the video signal from the camera will be shown on the screen. Please connect the BRAKE wire only if you want the screen to turn off automatically while driving.