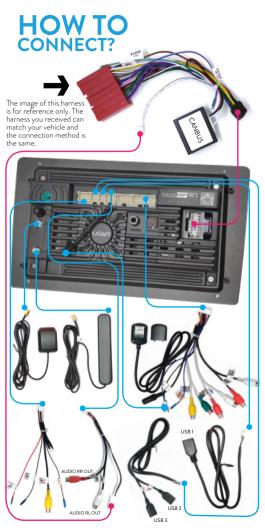

### **HOW TO CONNECT?**

#### WARNING

The function of every pins has been shown below. Please match based on the pin functions and the colors are for reference only. Since the connections of every cars may varies, please check the car manufacturer's manual regarding the corresponding pints to be connected to your car. Please pay attention to the position of those pins and be very careful of the +/- pins. Incorrect connection may cause serious damage, please make sure you understand the connection before connection. Please consult professional if you are unsure about the connections.